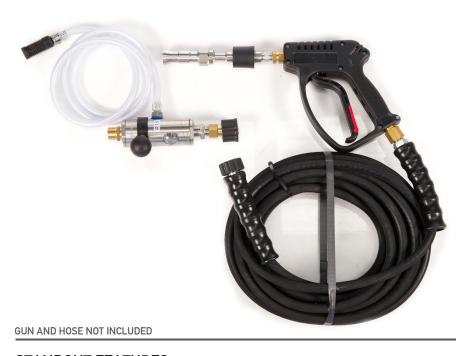

## JW BYPASS PRO FOAM

The Jetwave JW Bypass Pro Foam attachment introduces inline foam injection to your pressure cleaning solution. Increasing efficiency and task effectiveness by combining high pressure water and quality foam together quickening the cleaning process with this quality optional accessory from Jetwave.

## STANDOUT FEATURES

Stainless steel construction.

Bypass or injector mode.

Ergonomic Handle.

Adjustable dosage pick up chemical inlet port.

Comes with pick up hose.

| Product Code | Working<br>Pressure<br>psi bar | Max<br>Temperature | Inlet  | Outlet |
|--------------|--------------------------------|--------------------|--------|--------|
| PR0F0AM      | 5000 350                       | 100c               | 1/2" F | 1/2" F |